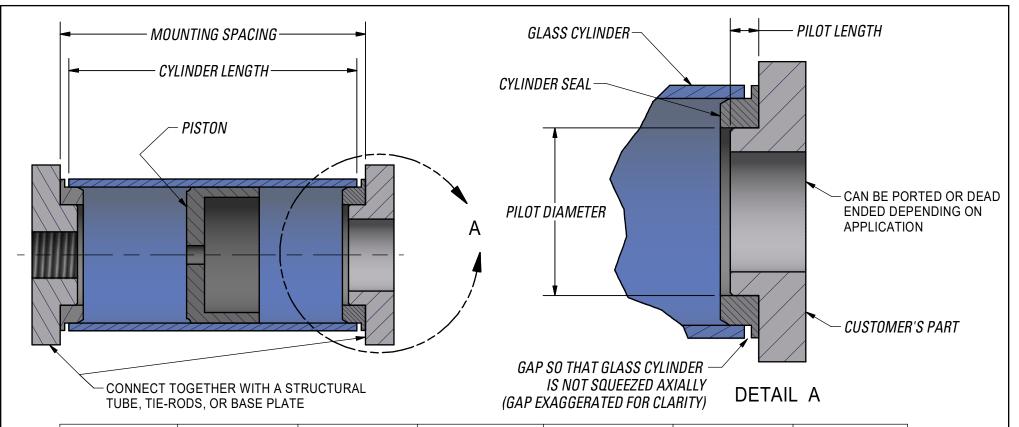

| MODEL          | 2K56 and 2KS56   | 2K95 and 2KS95   | 2K160 and 2KS160 | 2K240 and 2KS240 | 2K325 and 2KS325 | 2K444 and 2KS444 |
|----------------|------------------|------------------|------------------|------------------|------------------|------------------|
| BORE           | .220             | .366             | .627             | .945             | 1.281            | 1.750            |
|                | [5.6]            | [9.3]            | [15.9]           | [24.0]           | [32.5]           | [44.5]           |
| PILOT DIAMETER | .154 ±.001       | .251 ±.001       | .381 ±.001       | .698 ±.001       | 1.040 ±.002      | 1.250 ±.002      |
|                | [3.91 ±0.03]     | [6.38 ±0.03]     | [9.68 ±0.03]     | [17.73 ±0.03]    | [26.42 ±0.05]    | [31.75 ±0.05]    |
| PILOT LENGTH   | .085 ±.004       | .170 ±.004       | .090 ±.004       | .118 ±.004       | .300 ±.006       | .250 ±.006       |
|                | [2.2 ±0.1]       | [4.3 ±0.1]       | [2.3 ±.01]       | [3.0 ±0.1]       | [7.6 ±0.2]       | [6.4 ±0.2]       |
| MOUNTING       | STROKE + .525    | STROKE + .865    | STROKE + .885    | STROKE + .925    | STROKE + 1.633   | STROKE + 1.514   |
| SPACING        | [STROKE + 13.34] | [STROKE + 21.97] | [STROKE + 22.48] | [STROKE + 23.50] | [STROKE + 41.48] | [STROKE + 38.46] |
| CYLINDER       | STROKE + .445    | STROKE + .670    | STROKE + .800    | STROKE + .840    | STROKE + 1.350   | STROKE + 1.325   |
| LENGTH         | [STROKE + 11.30] | [STROKE + 17.02] | [STROKE + 20.32] | [STROKE + 21.34] | [STROKE + 34.29] | [STROKE + 33.66] |

Use silicone rubber Airpot Cylinder Seals to easily mount and seal Airpot glass cylinders.

For models 56, 95, 325 and 444, put the seal first on the cylinder then push onto the pilot. For models 160 and 240, put the seal first on the pilot, then push the cylinder over the seal.